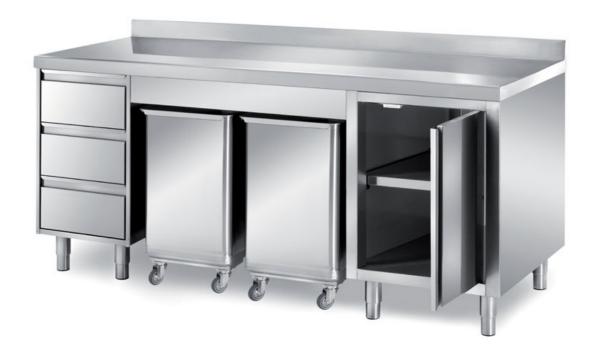

## Pastry-bakery

Cabinet table with 1 swing door, with 2 ingredient bins on wheels and a set of 3 drawers H=150mm, dim. mm 2000x700x850 h - TVC2/20

## Dimension:

Length: 2000.0 mm

Metaltecnica © Page 1 of 2

Depth: 700.0 mm Height: 850.0 mm Weight: 119.0 kg Volume: 1.19 mq

Packaging length: 2050.0 mm Packaging depth: 750.0 mm Packaging height: 1100.0 mm Packaging weight: 129.0 kg Packaging volume: 1.69 mq