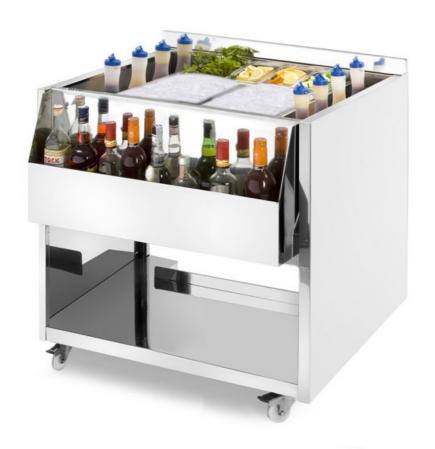

## Pastry-bakery

Cocktail station mm 750x700x830 h - insulated basin for ice with dividing partition for cubed and crashed ice - 4 polycarbonate containers 1/9 GN with lids - 2 bottles containers cap. 5+5 pz. - PVC false bottom and drain 3/4" - front bottles container (cap. 8 pcs) - open under compartment for glasses and drawers storage (75 cm) with self blocking device - on wheels diam. 50 mm 2 of which with brake - MCK/75