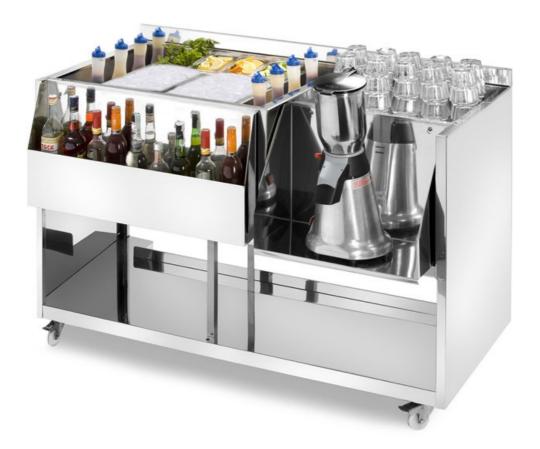

## Pastry-bakery

'Cocktail station mm 1250x700x830 h - insulated basin for ice with dividing partition for cubed and crashed ice - 4 polycarbonate containers 1/9 GN with lids - 2 bottles containers cap. 5+5 pz. - PVC false bottom and drain 3/4" - glasses storage area (cap. 140 pcs) with PVC false bottom and drain 3/4" -front bottles container (cap. 8 pz) shelf for blender with hole for cables diam. 58 mm - 2 open under compartments for glasses and drawers storage (75 cm + 50 cm) with