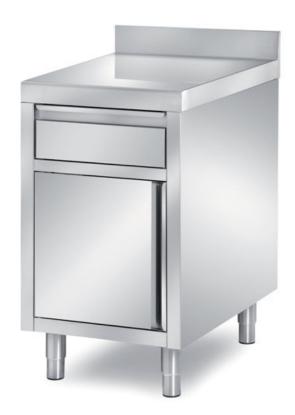

## Pastry-bakery

Cabinet table with I swing door and I drawer and backsplash - top with rounded front edge h 60 mm - dim. mm 500x900x850 h - TCWI9/5A

## Dimension:

Length: 500.0 mm

Metaltecnica © Page 1 of 2

Depth: 900.0 mm Height: 850.0 mm Weight: 30.0 kg Volume: 0.4 mq

Packaging length: 1050.0 mm Packaging depth: 750.0 mm Packaging height: 1100.0 mm Packaging weight: 40.0 kg Packaging volume: 0.87 mq