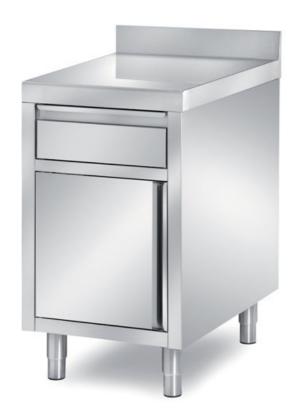

## Pastry-bakery

Cabinet table with 1 swing door and 1 drawer - top with rounded front edge h 60 mm - dim. mm 500x700x850 h - TCW1/5

## Dimension:

Length: 500.0 mm

Metaltecnica © Page 1 of 2

Depth: 700.0 mm Height: 850.0 mm Weight: 25.0 kg Volume: 0.3 mq

Packaging length: 750.0 mm Packaging depth: 750.0 mm Packaging height: 1100.0 mm Packaging weight: 35.0 kg Packaging volume: 0.62 mq