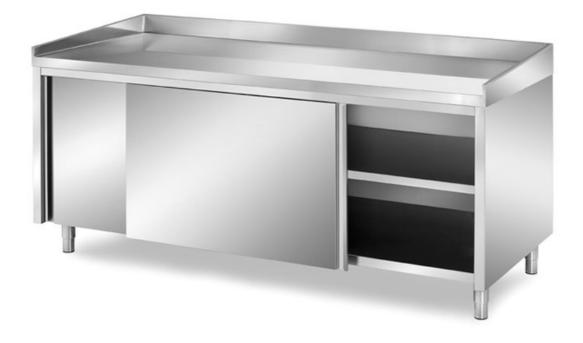

## Pastry-bakery

Bakery cabinet table wth sliding doors, stainless steel top with rounded front edge mm 60 h, stainless steel backsplash on the 3 sides, with adjustable middleshelf mm 2600x900x850 h - TPI9/26