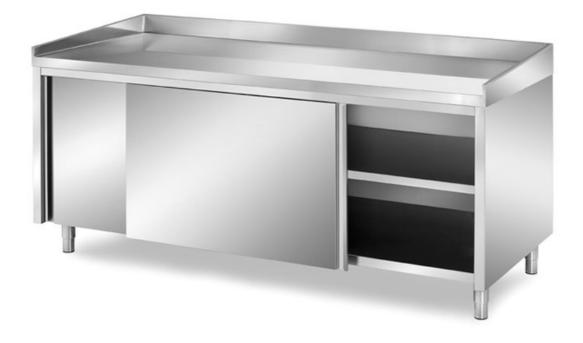

## Pastry-bakery

Bakery cabinet table wth sliding doors, stainless steel top with rounded front edge mm 60 h, stainless steel backsplash on the 3 sides, with adjustable middleshelf mm 1600x900x850 h - TPI9/16