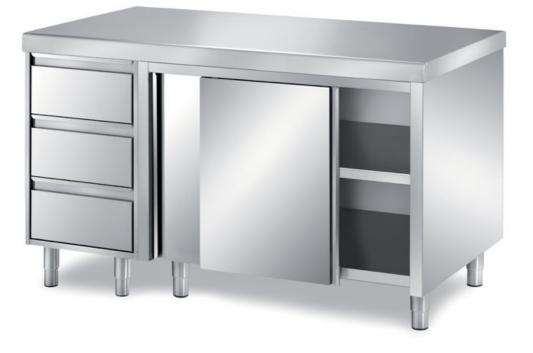

## Pastry-bakery

Cabinet table with sliding doors, top with rounded front edge mm 60 h, adjustable middle shelf - with 1 unit with 3 drawers GN1/1 H=150mm - dim. mm 2800x900x850 h - PCT2/28

**Dimension**: