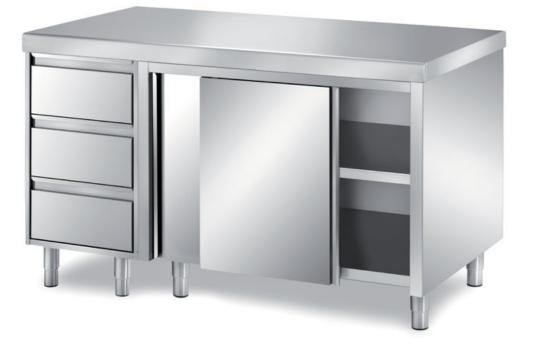

## Pastry-bakery

Cabinet table with sliding doors, top with rounded front edge mm 60 h, adjustable middle shelf - with 1 unit with 3 drawers GN1/1 H=150mm - dim. mm 1600x900x850 h - PCT2/16

**Dimension**: