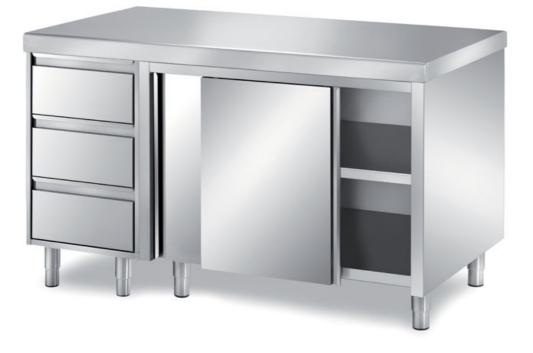

## Pastry-bakery

Cabinet table with sliding doors, top with rounded front edge mm 60 h, adjustable middle shelf - with 1 unit with 3 drawers GN1/1 H=150mm - dim. mm 1800x800x850 h - PCT1/18

**Dimension**: