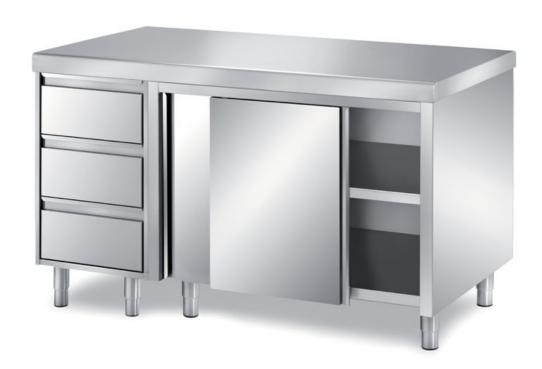

## Pastry-bakery

Cabinet table with sliding doors, top with rounded front edge mm 60 h adjustable middle shelf - with 1 unit with 3 drawers GN2/1 H=150mm - dim. mm 3400x900x850 h - PCC2/34