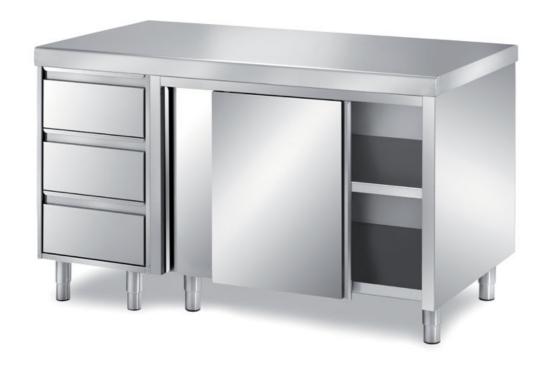

## Pastry-bakery

Cabinet table with sliding doors, top with rounded front edge mm 60 h adjustable middle shelf - with 1 unit with 3 drawers GN2/1 H=150mm - dim. mm 3200x900x850 h - PCC2/32