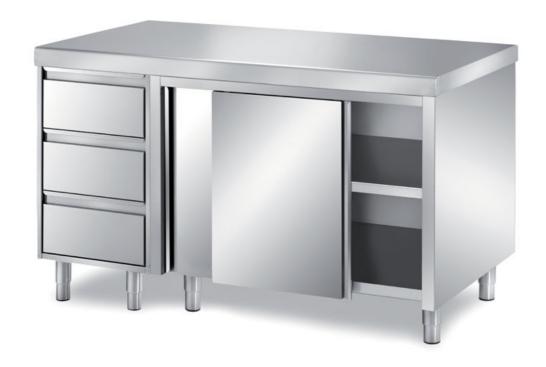

## Pastry-bakery

Cabinet table with sliding doors, top with rounded front edge mm 60 h adjustable middle shelf - with 1 unit with 3 drawers GN2/1 H=150mm - dim. mm 2800x900x850 h - PCC2/28