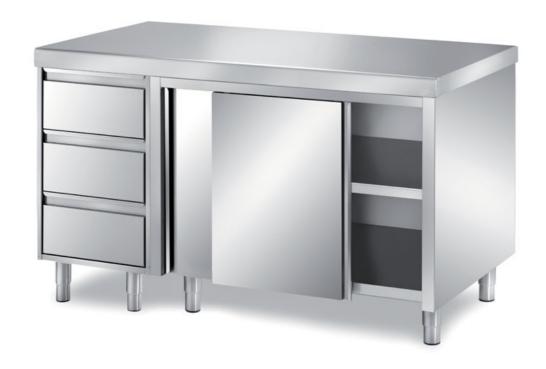

## Pastry-bakery

Cabinet table with sliding doors, top with rounded front edge mm 60 h adjustable middle shelf - with 1 unit with 3 drawers GN2/1 H=150mm - dim. mm 2200x900x850 h - PCC2/22