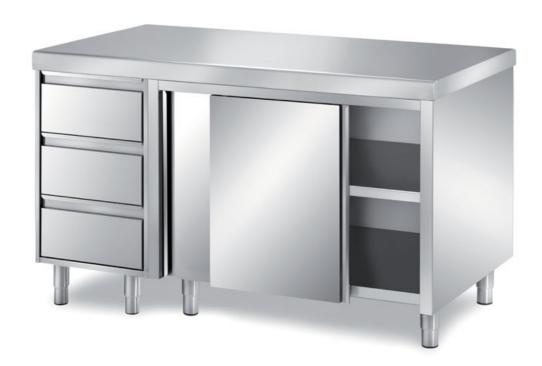

## Pastry-bakery

Cabinet table with sliding doors, top with rounded front edge mm 60 h, adjustable middle shelf - with 1 unit with 3 drawers GN2/1 H=150mm - dim. mm 2000x900x850 h - PCC2/20