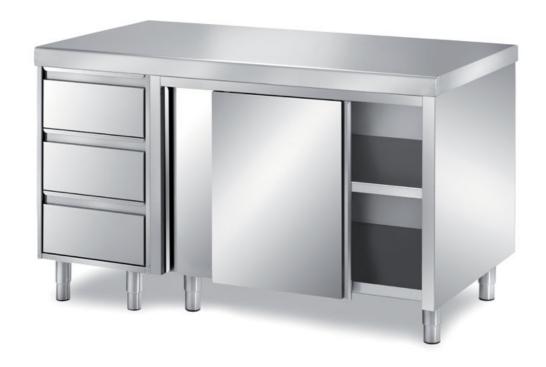

## Pastry-bakery

Cabinet table with sliding doors, top with rounded front edge mm 60 h adjustable middle shelf - with 1 unit with 3 drawers GN2/1 H=150mm - dim. mm 1800x900x850 h - PCC2/18