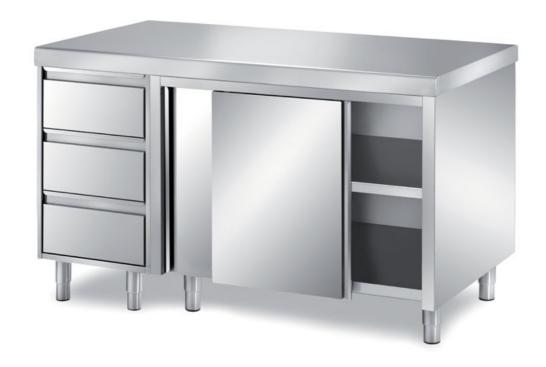

## Pastry-bakery

Cabinet table with sliding doors, top with rounded front edge mm 60 h adjustable middle shelf - with 1 unit with 3 drawers GN2/1 H=150mm - dim. mm 1600x900x850 h - PCC2/16