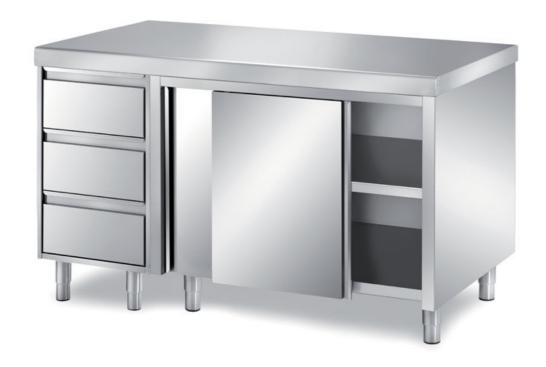

## Pastry-bakery

Cabinet table with sliding doors, top with rounded front edge mm 60 h adjustable middle shelf - with 1 unit with 3 drawers GN2/1 H=150mm - dim. mm 3200x800x850 h - PCC1/32