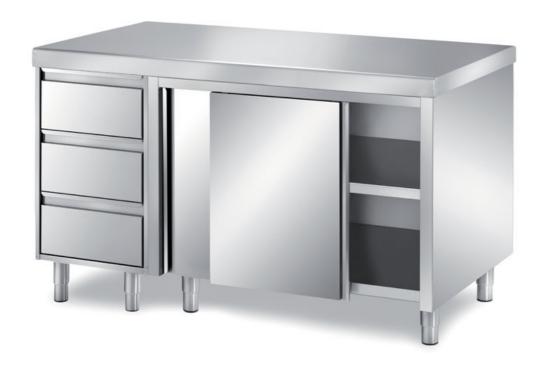

## Pastry-bakery

Cabinet table with sliding doors, top with rounded front edge mm 60 h adjustable middle shelf - with 1 unit with 3 drawers GN2/1 H=150mm - dim. mm 3000x800x850 h - PCC1/30