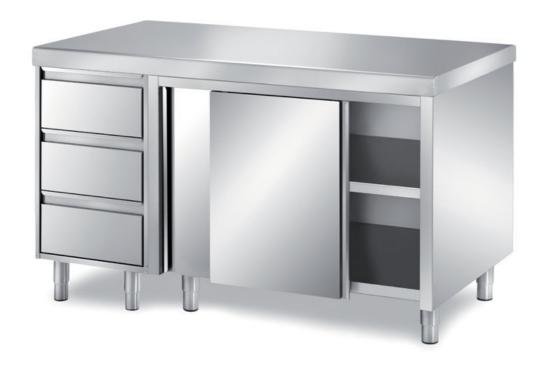

## Pastry-bakery

Cabinet table with sliding doors, top with rounded front edge mm 60 h adjustable middle shelf - with 1 unit with 3 drawers GN2/1 H=150mm - dim. mm 2800x800x850 h - PCC1/28