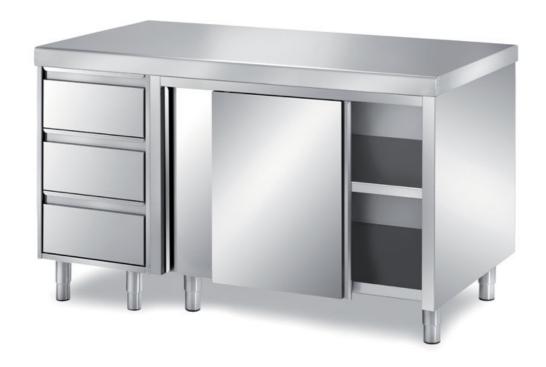

## Pastry-bakery

Cabinet table with sliding doors, top with rounded front edge mm 60 h adjustable middle shelf - with 1 unit with 3 drawers GN2/1 H=150mm - dim. mm 2600x800x850 h - PCC1/26