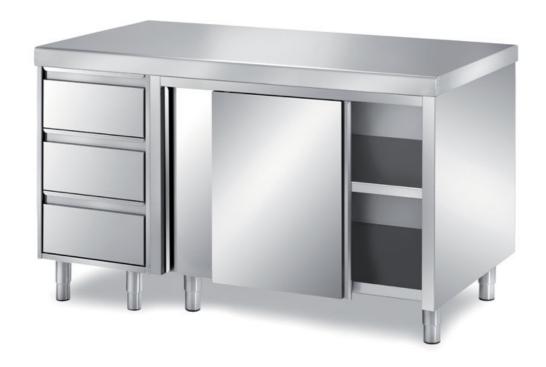

## Pastry-bakery

Cabinet table with sliding doors, top with rounded front edge mm 60 h adjustable middle shelf - with 1 unit with 3 drawers GN2/1 H=150mm - dim. mm 2400x800x850 h - PCC1/24