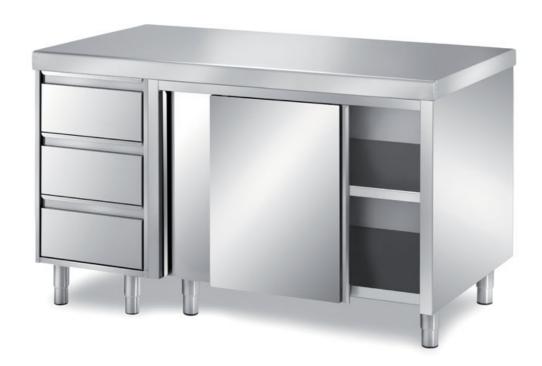

## Pastry-bakery

Cabinet table with sliding doors, top with rounded front edge mm 60 h adjustable middle shelf - with 1 unit with 3 drawers GN2/1 H=150mm - dim. mm 1600x800x850 h - PCC1/16