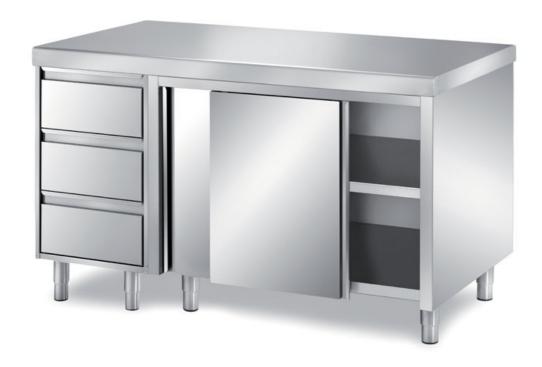

## Pastry-bakery

Cabinet table with sliding doors, top with rounded front edge mm 60 h adjustable middle shelf - with 1 unit with 3 drawers GN2/1 H=150mm - dim. mm 3200x700x850 h - PCC/32