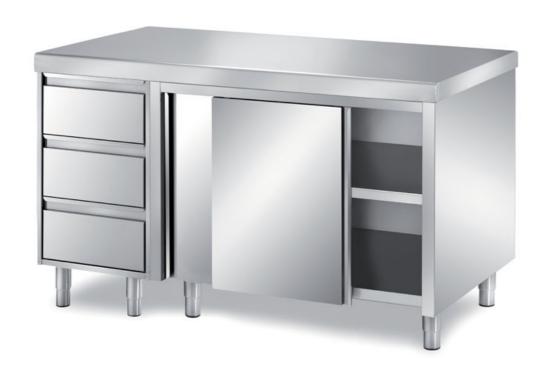

## Pastry-bakery

Cabinet table with sliding doors, top with rounded front edge mm 60 h adjustable middle shelf - with 1 unit with 3 drawers GN2/1 H=150mm - dim. mm 2800x700x850 h - PCC/28