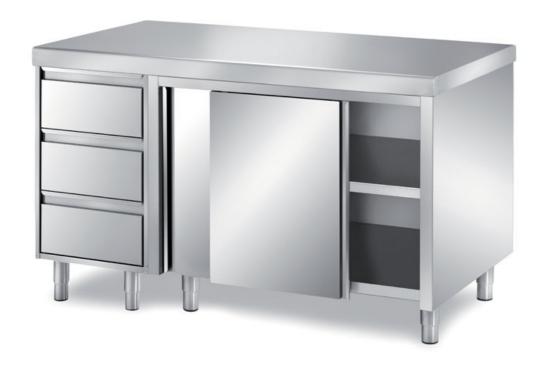

## Pastry-bakery

Cabinet table with sliding doors, top with rounded front edge mm 60 h adjustable middle shelf - with 1 unit with 3 drawers GN2/1 H=150mm - dim. mm 2600x700x850 h - PCC/26