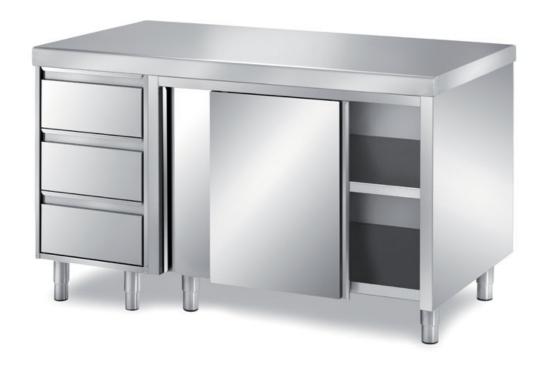

## Pastry-bakery

Cabinet table with sliding doors, top with rounded front edge mm 60 h adjustable middle shelf - with 1 unit with 3 drawers GN2/1 H=150mm - dim. mm 2200x700x850 h - PCC/22