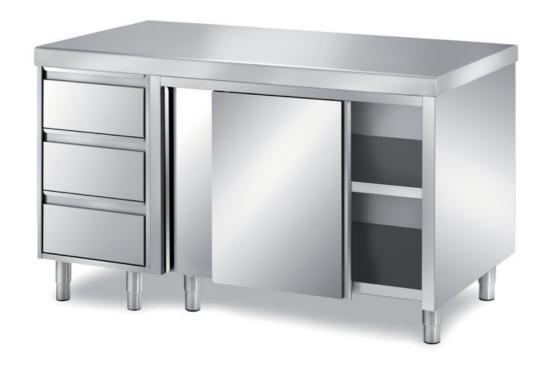

## Pastry-bakery

Cabinet table with sliding doors, top with rounded front edge mm 60 h adjustable middle shelf - with 1 unit with 3 drawers GN2/1 H=150mm - dim. mm 1800x700x850 h - PCC/18