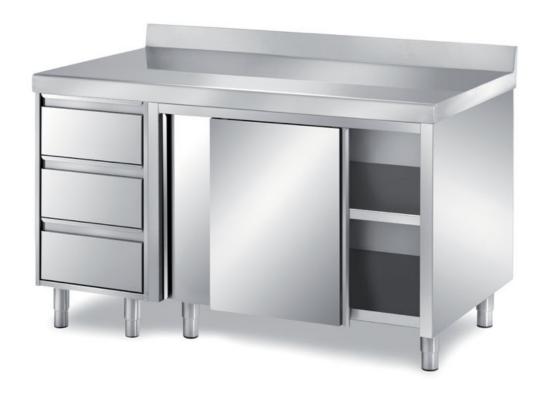

## Pastry-bakery

Cabinet table with sliding doors, top with rounded front edge mm 60 h, adjustable middle shelf - with 1 unit with 3 drawers GN1/1 H=150mm with backsplash - dim. mm 3000x900x850 h - PCT2/30A