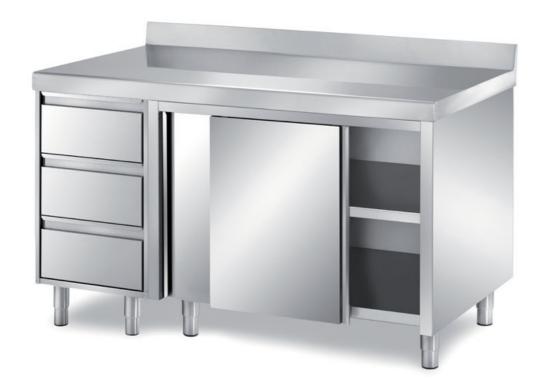

## Pastry-bakery

Cabinet table with sliding doors, top with rounded front edge mm 60 h, adjustable middle shelf - with 1 unit with 3 drawers GN1/1 H=150mm with backsplash - dim. mm 1400x900x850 h - PCT2/14A