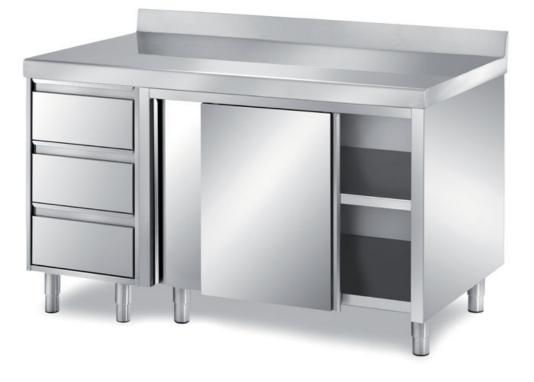

## Pastry-bakery

Cabinet table with sliding doors, top with rounded front edge mm 60 h, adjustable middle shelf - with 1 unit with 3 drawers GN2/1 H=150mm - with backsplash - dim. mm 3200x700x850 h - PCC/32A

## Model:

**PCC/16A** - Cabinet table with sliding doors, top with rounded front edge mm 60 h, adjustable middle shelf - with 1 unit with 3 drawers GN2/1 H=150mm - with backsplash - dim. mm 1600x700x850 h