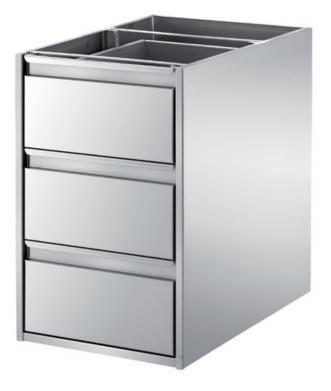

## Furnishing

Unit with 3 drawers mm 100 h without top mm 440x880x515 h - ET3/4

## Dimension:

Length: 435.0 mm Depth: 880.0 mm Height: 515.0 mm Weight: 31.0 kg Volume: 0.2 mq Packaging length: 750.0 mm Packaging depth: 950.0 mm Packaging height: 760.0 mm Packaging weight: 47.0 kg Packaging volume: 0.54 mq

## Options:

| Model:                                                                   |
|--------------------------------------------------------------------------|
| ET1/4 - Unit with 3 drawers mm 100 h without top mm 440x680x515 h        |
| <b>ET1/5</b> - Unit with 3 drawers mm 100 h without top mm 540x680x515 h |
| <b>ET1/6</b> - Unit with 3 drawers mm 100 h without top mm 640x680x515 h |
| ET2/4 - Unit with 3 drawers mm 100 h without top mm 440x780x515 h        |
| ET2/5 - Unit with 3 drawers mm 100 h without top mm 540x780x515 h        |
| ET2/6 - Unit with 3 drawers mm 100 h without top mm 640x780x515 h        |
| <b>ET3/5</b> - Unit with 3 drawers mm 100 h without top mm 540x880x515 h |
| ET3/6 - Unit with 3 drawers mm 100 h without top mm 640x880x515 h        |