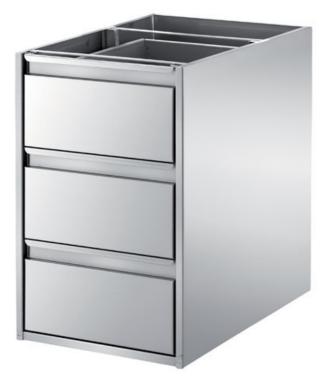

## Pastry-bakery

Unit with 3 drawers without top mm 440x580x515 h - ET/4

Dimension:

Length: 440.0 mm Depth: 580.0 mm Height: 515.0 mm Weight: 30.0 kg Volume: 0.13 mq Packaging length: 750.0 mm Packaging depth: 750.0 mm Packaging height: 760.0 mm Packaging weight: 40.0 kg Packaging volume: 0.43 mq