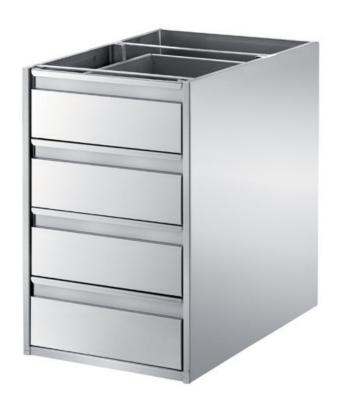

## Pastry-bakery

Unit with 4 drawers without top mm 540x880x515 h - EF3/5

## **Dimension:**

Length: 540.0 mm Depth: 880.0 mm

Metaltecnica © Page 1 of 2

Height: 515.0 mm Weight: 44.0 kg Volume: 0.24 mq

Packaging length: 1050.0 mm Packaging depth: 750.0 mm Packaging height: 760.0 mm Packaging weight: 54.0 kg Packaging volume: 0.6 mq

## Options:

| Model:                                                          |
|-----------------------------------------------------------------|
| <b>EF/4</b> - Unit with 4 drawers without top mm 440x560x515    |
| <b>EF/5</b> - Unit with 4 drawers without top mm 540x580x515 h  |
| <b>EF/6</b> - Unit with 4 drawers without top mm 640x580x515 h  |
| <b>EF1/4</b> - Unit with 4 drawers without top mm 440x680x515 h |
| <b>EF1/5</b> - Unit with 4 drawers without top mm 540x680x515 h |
| <b>EF1/6</b> - Unit with 4 drawers without top mm 640x680x515 h |
| <b>EF2/4</b> - Unit with 4 drawers without top mm 440x780x515 h |
| <b>EF2/5</b> - Unit with 4 drawers without top mm 540x780x515 h |
| <b>EF2/6</b> - Unit with 4 drawers without top mm 640x780x515 h |
| <b>EF3/4</b> - Unit with 4 drawers without top mm 440x880x515 h |
| <b>EF3/6</b> - Unit with 4 drawers without top mm 640x880x515 h |