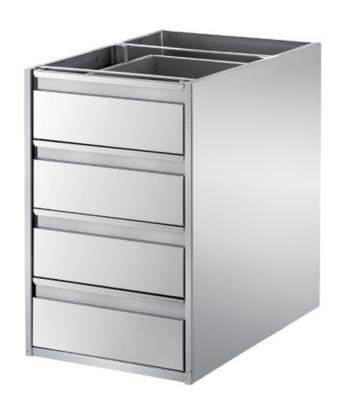

## Furnishing



Unit with 4 drawers without top mm 640x780x515 h - EF2/6

## **Dimension:**

Length: 645.0 mm Depth: 780.0 mm

Metaltecnica © Page 1 of 2

Height: 515.0 mm Weight: 40.0 kg Volume: 0.26 mq

Packaging length: 750.0 mm Packaging depth: 850.0 mm Packaging height: 760.0 mm Packaging weight: 56.0 kg Packaging volume: 0.48 mq

## Options:

| Model:                                                          |
|-----------------------------------------------------------------|
| <b>EF1/4</b> - Unit with 4 drawers without top mm 440x680x515 h |
| <b>EF1/5</b> - Unit with 4 drawers without top mm 540x680x515 h |
| <b>EF1/6</b> - Unit with 4 drawers without top mm 640x680x515 h |
| <b>EF2/4</b> - Unit with 4 drawers without top mm 440x780x515 h |
| <b>EF2/5</b> - Unit with 4 drawers without top mm 540