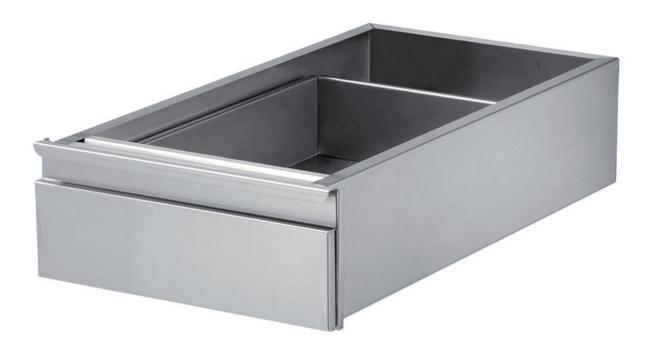

## Pastry-bakery

Drawer GN 2/1 with drawer-holding, mm 600x890x100 h - CT2/10

Dimension:

Length: 600.0 mm Depth: 890.0 mm Height: 100.0 mm Weight: 7.0 kg Volume: 0.05 mq Packaging length: 650.0 mm Packaging depth: 940.0 mm Packaging height: 150.0 mm Packaging weight: 9.0 kg Packaging volume: 0.06 mq

## Options:

| Model:                                                              |
|---------------------------------------------------------------------|
| <b>CT/10</b> - Drawer GN 2/1 with drawer-holding, mm 600x690x100 h  |
| <b>CT1/15</b> - Drawer GN 2/1 with drawer-holding, mm 600x790x150 h |
| <b>CT6/10</b> - Drawer GN 2/1 with drawer-holding, mm 600x580x100 h |
| <b>CT1/10</b> - Drawer GN 2/1 with drawer-holding, mm 600x790x100 h |
| CT2/15 - Drawer GN 2/1 with drawer-holding, mm 600x890x150 h        |