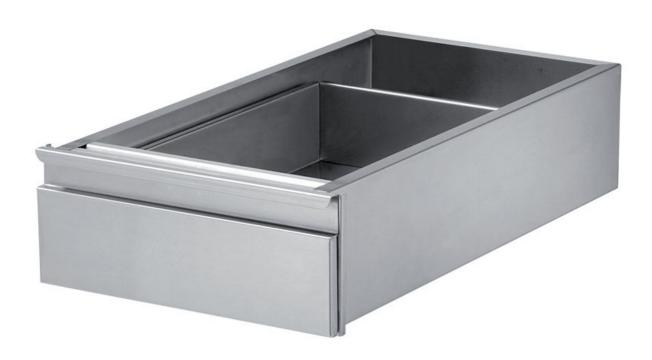

## Pastry-bakery



Drawer GN 1/1 with drawer-holding, mm 400x790x100 h - CS1/10

## **Dimension:**

Length: 400.0 mm Depth: 790.0 mm

Metaltecnica © Page 1 of 2

Height: 100.0 mm Weight: 5.0 kg Volume: 0.03 mg

Packaging length: 450.0 mm Packaging depth: 840.0 mm Packaging height: 150.0 mm Packaging weight: 7.0 kg Packaging volume: 0.04 mq

## **Options:**

## Model:

CS2/15 - Drawer GN 1/1 with drawer-holding, mm 400x890x150 h

CS6/10 - Drawer GN 1/1 with drawer-holding, mm 400x580x100 h

CS1/15 - Drawer GN 1/1 with drawer-holding, mm 400x790x150 h

CS2/10 - Drawer GN 1/1 with drawer-holding, mm 400x890x100 h

Metaltecnica © Page 2 of 2