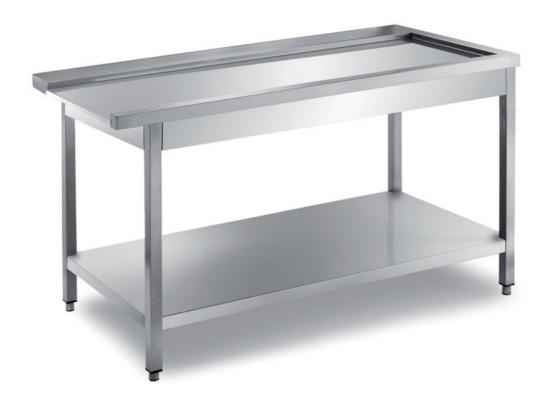

## Furnishing

Exit dishwasher table, right hooking with undershelf - mm 800x700x850 h - LD/8

## Dimension:

Length: 800.0 mm

Metaltecnica © Page 1 of 2

Depth: 700.0 mm Height: 850.0 mm Weight: 22.0 kg Volume: 0.48 mq

Packaging length: 1050.0 mm Packaging depth: 750.0 mm Packaging height: 1100.0 mm Packaging weight: 40.0 kg Packaging volume: 0.87 mq