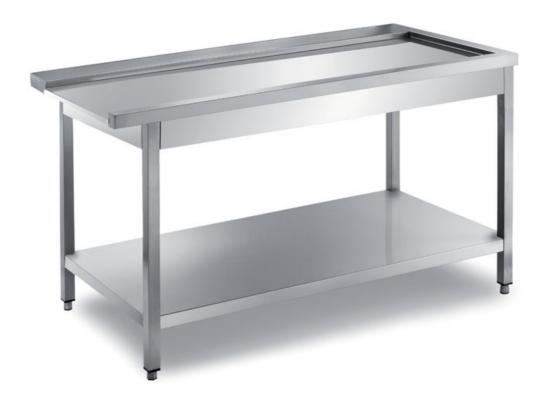

## Furnishing

Exit dishwasher table, right hooking with undershelf - mm 1200x700x850 h - LD/12

## Dimension:

Length: 1200.0 mm

Depth: 700.0 mm Height: 850.0 mm Weight: 28.0 kg Volume: 0.71 mq Packaging length: 1250.0 mm Packaging depth: 750.0 mm Packaging height: 1100.0 mm Packaging weight: 48.0 kg Packaging volume: 1.03 mq