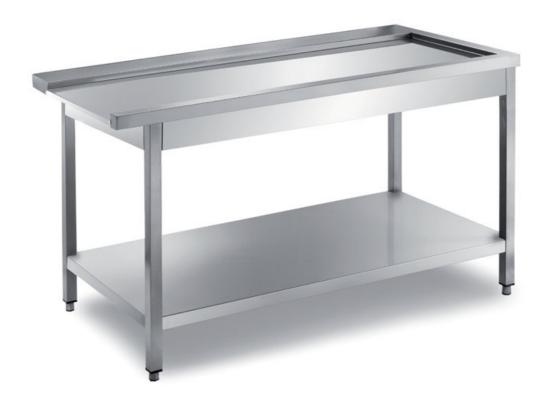

## Furnishing

Exit dishwasher table, right hooking with undershelf - mm 1000x700x850 h - LD/10

## Dimension:

Length: 1000.0 mm

Metaltecnica © Page 1 of 2

Depth: 700.0 mm Height: 850.0 mm Weight: 26.0 kg Volume: 0.59 mq

Packaging length: 1050.0 mm Packaging depth: 750.0 mm Packaging height: 1100.0 mm Packaging weight: 44.0 kg Packaging volume: 0.87 mq