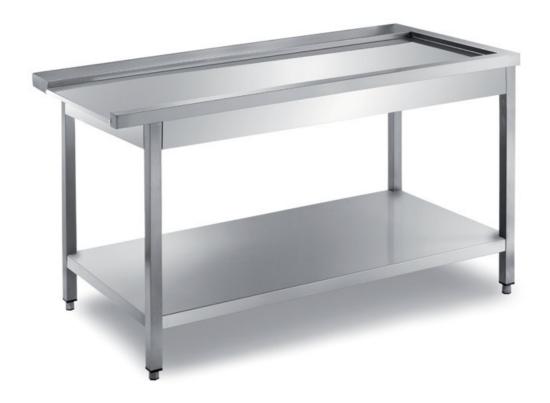

## Furnishing

Exit dishwasher table, left hooking with undershelf - mm 900x700x850 h - L/9

## Dimension:

Length: 900.0 mm

Metaltecnica © Page 1 of 2

Depth: 700.0 mm Height: 850.0 mm Weight: 24.0 kg Volume: 0.54 mq

Packaging length: 1050.0 mm Packaging depth: 750.0 mm Packaging height: 1100.0 mm Packaging weight: 42.0 kg Packaging volume: 0.87 mq