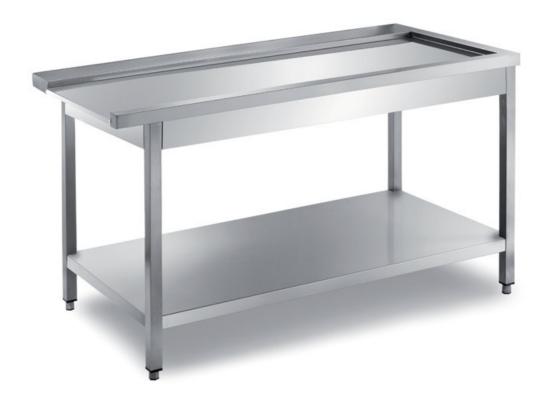

## Furnishing

Exit dishwasher table, left hooking with undershelf - mm 1400x700x850 h - L/14

## Dimension:

Length: 1400.0 mm

Metaltecnica © Page 1 of 2

Depth: 700.0 mm Height: 850.0 mm Weight: 33.0 kg Volume: 0.83 mq

Packaging length: 1450.0 mm Packaging depth: 750.0 mm Packaging height: 1100.0 mm Packaging weight: 54.0 kg Packaging volume: 1.2 mq