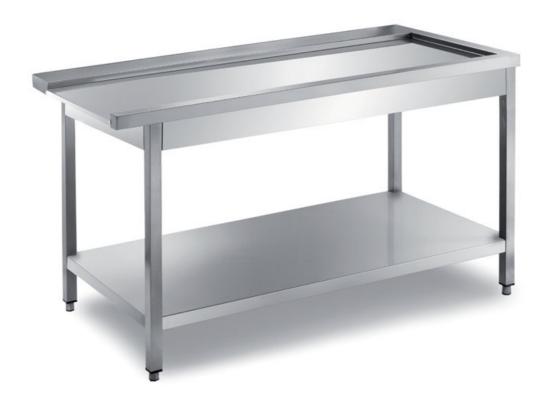

## Furnishing

Exit dishwasher table, left hooking with undershelf - mm 1000x700x850 h - L/10

## Dimension:

Length: 1000.0 mm

Metaltecnica © Page 1 of 2

Depth: 700.0 mm Height: 850.0 mm Weight: 26.0 kg Volume: 0.59 mq

Packaging length: 1050.0 mm Packaging depth: 750.0 mm Packaging height: 1100.0 mm Packaging weight: 44.0 kg Packaging volume: 0.87 mq