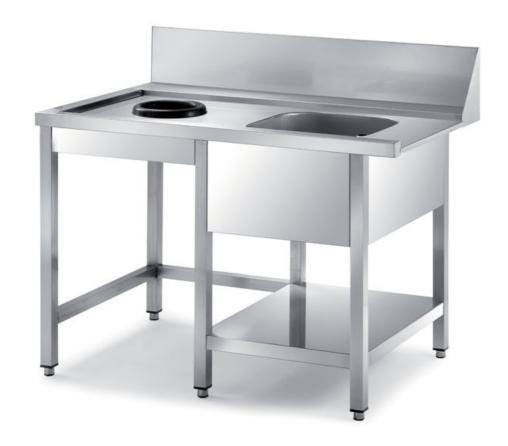

## Furnishing

Entry dishwasher table, with backsplash h 200, right hooking - - right bowl + wasting hole- mm1600x700x850 h - HCD/16

## Dimension:

Length: 1600.0 mm

Metaltecnica © Page 1 of 2

Depth: 700.0 mm Height: 850.0 mm Weight: 41.0 kg Volume: 0.95 mq

Packaging length: 1650.0 mm Packaging depth: 750.0 mm Packaging height: 1100.0 mm Packaging weight: 63.0 kg Packaging volume: 1.36 mq