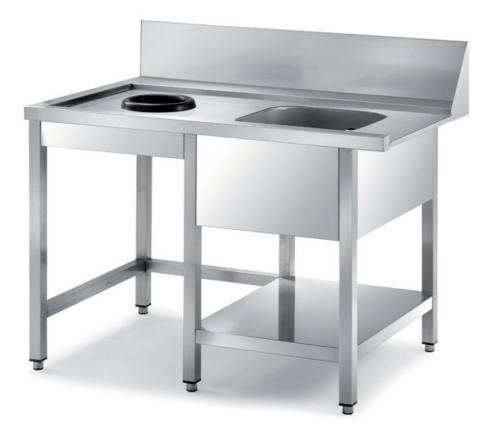

## Furnishing

Entry dishwasher table, with backsplash h 200, right hooking - - right bowl + wasting hole- mm 1200x700x850 h - HCD/12

## **Dimension**:

Length: 1200.0 mm

Depth: 700.0 mm Height: 850.0 mm Weight: 34.0 kg Volume: 0.71 mq Packaging length: 1250.0 mm Packaging depth: 750.0 mm Packaging height: 1100.0 mm Packaging weight: 54.0 kg Packaging volume: 1.03 mq