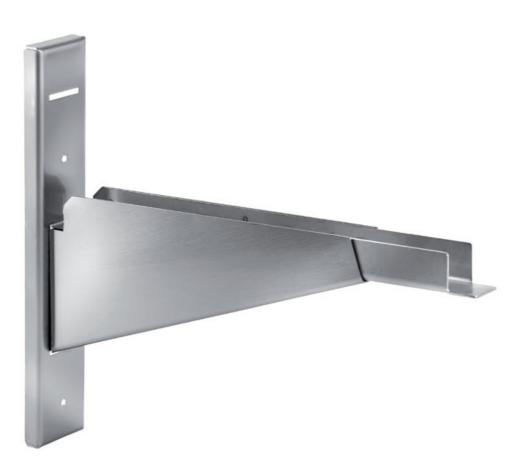

## #VALUE! - ST/50

## Dimension:

Length: 0.0 mm Depth: 500.0 mm Height: 0.0 mm Weight: 1.0 kg Volume: None mq Packaging length: None mm Packaging depth: None mm Packaging height: None mm Packaging weight: None kg