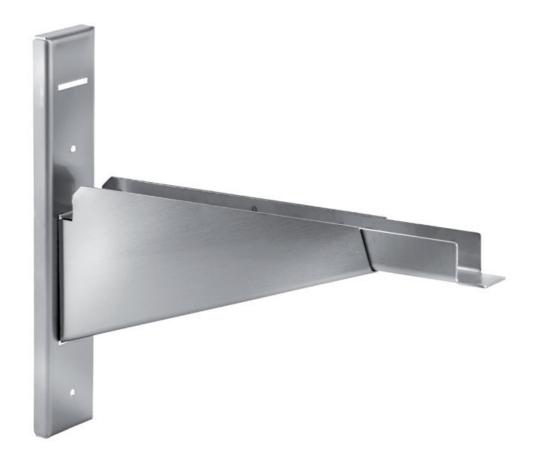

## #VALUE! - ST/30

## **Dimension:**

Length: 0.0 mm Depth: 300.0 mm

Metaltecnica © Page 1 of 2

Height: 0.0 mm Weight: 1.0 kg

Volume: None mq

Packaging length: None mm Packaging depth: None mm Packaging height: None mm Packaging weight: None kg Packaging volume: None mq