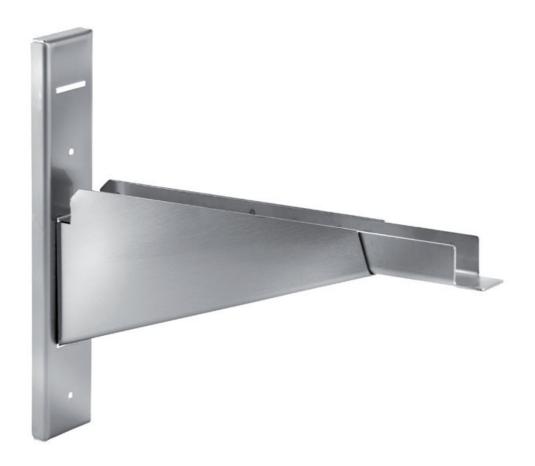

## Furnishing

Support for smooth and gridded double wall shelves depth - mm 400 - SR2/40