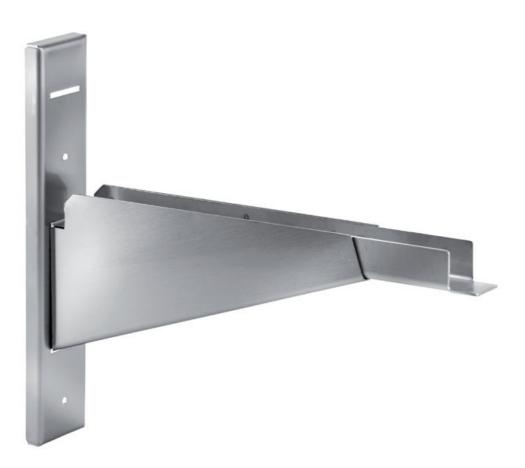

## Furnishing

Support for smooth and gridded double wall shelves depth - mm 300 - SR2/30

## **Dimension:**

Length: 0.0 mm

Depth: 300.0 mm Height: 0.0 mm Weight: 2.0 kg Volume: 0.0 mq Packaging length: None mm Packaging depth: None mm Packaging height: None mm Packaging weight: None kg Packaging volume: None mq