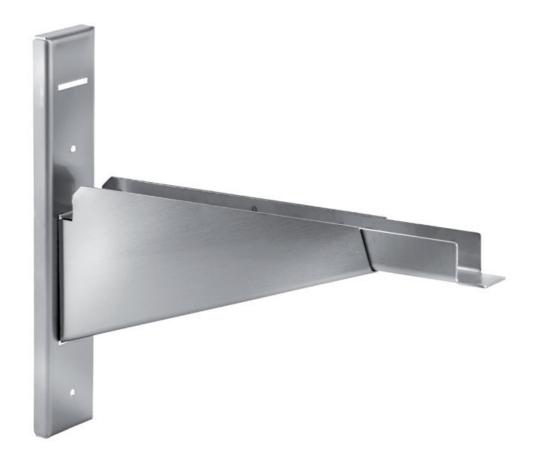

## #VALUE! - SR/30

## **Dimension:**

Length: 0.0 mm Depth: 300.0 mm

Metaltecnica © Page 1 of 2

Height: 0.0 mm Weight: 1.0 kg Volume: 0.0 mq

Packaging length: None mm Packaging depth: None mm Packaging height: None mm Packaging weight: None kg Packaging volume: None mq